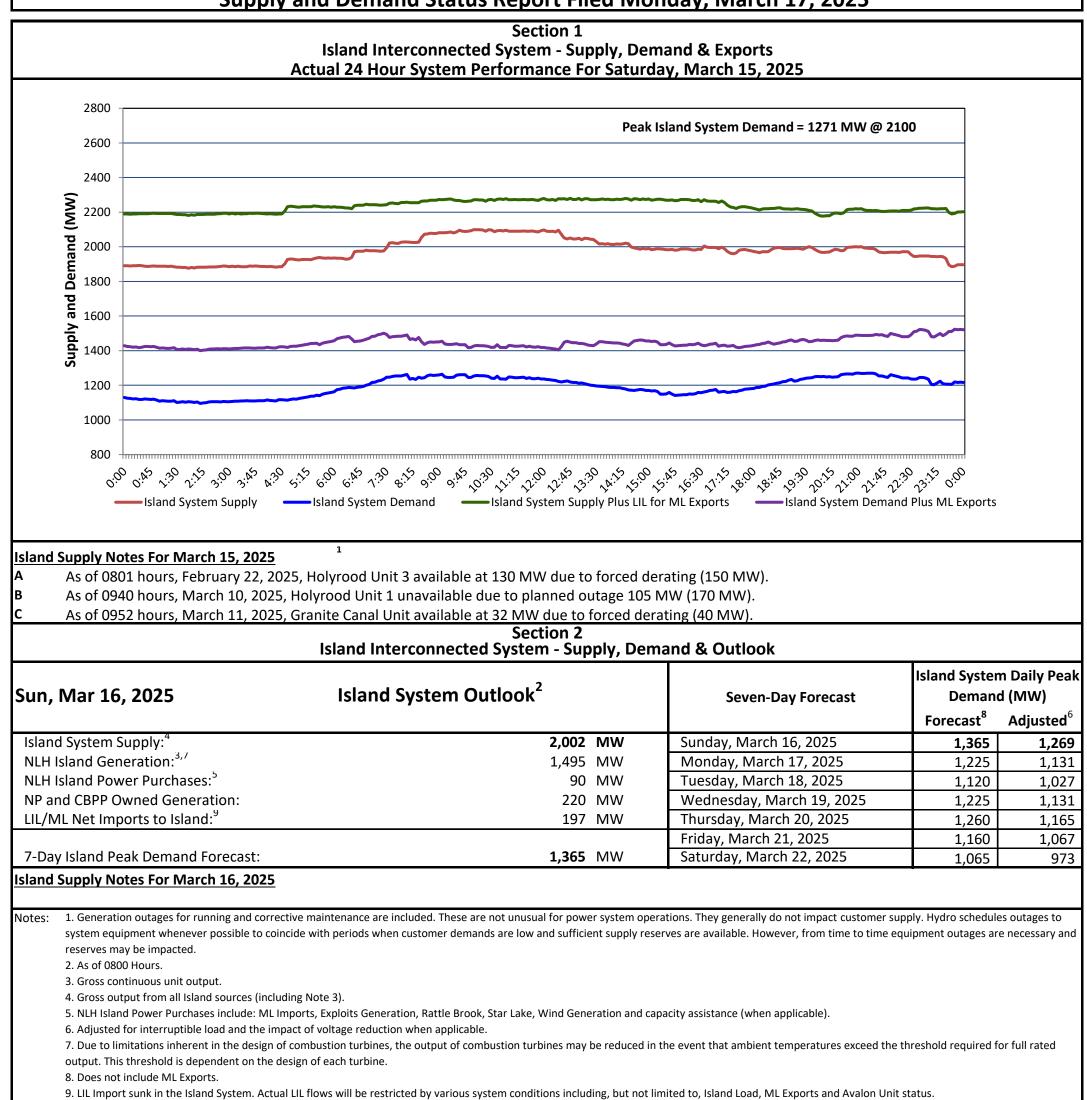

Newfoundland Labrador Hydro (NLH) Supply and Demand Status Report Filed Monday, March 17, 2025

| Section 3<br>Island Peak Demand and Exports Information<br>Previous Day Actual Peak and Current Day Forecast Peak |                                                                            |                                            |           |
|-------------------------------------------------------------------------------------------------------------------|----------------------------------------------------------------------------|--------------------------------------------|-----------|
| Sat, Mar 15, 2025                                                                                                 | Island Peak Demand <sup>10</sup>                                           | 21:00                                      | 1,271 MW  |
|                                                                                                                   | Exports at Peak                                                            |                                            | 219 MW    |
|                                                                                                                   | LIL Net Imports to Island                                                  |                                            | 3,825 MWh |
| Sun, Mar 16, 2025                                                                                                 | Forecast Island Peak Demand                                                |                                            | 1,365 MW  |
|                                                                                                                   | by NLH generation and purchases, LIL Imports plus generation owned and ope | erated by Newfoundland Power and Corner Br | ,         |